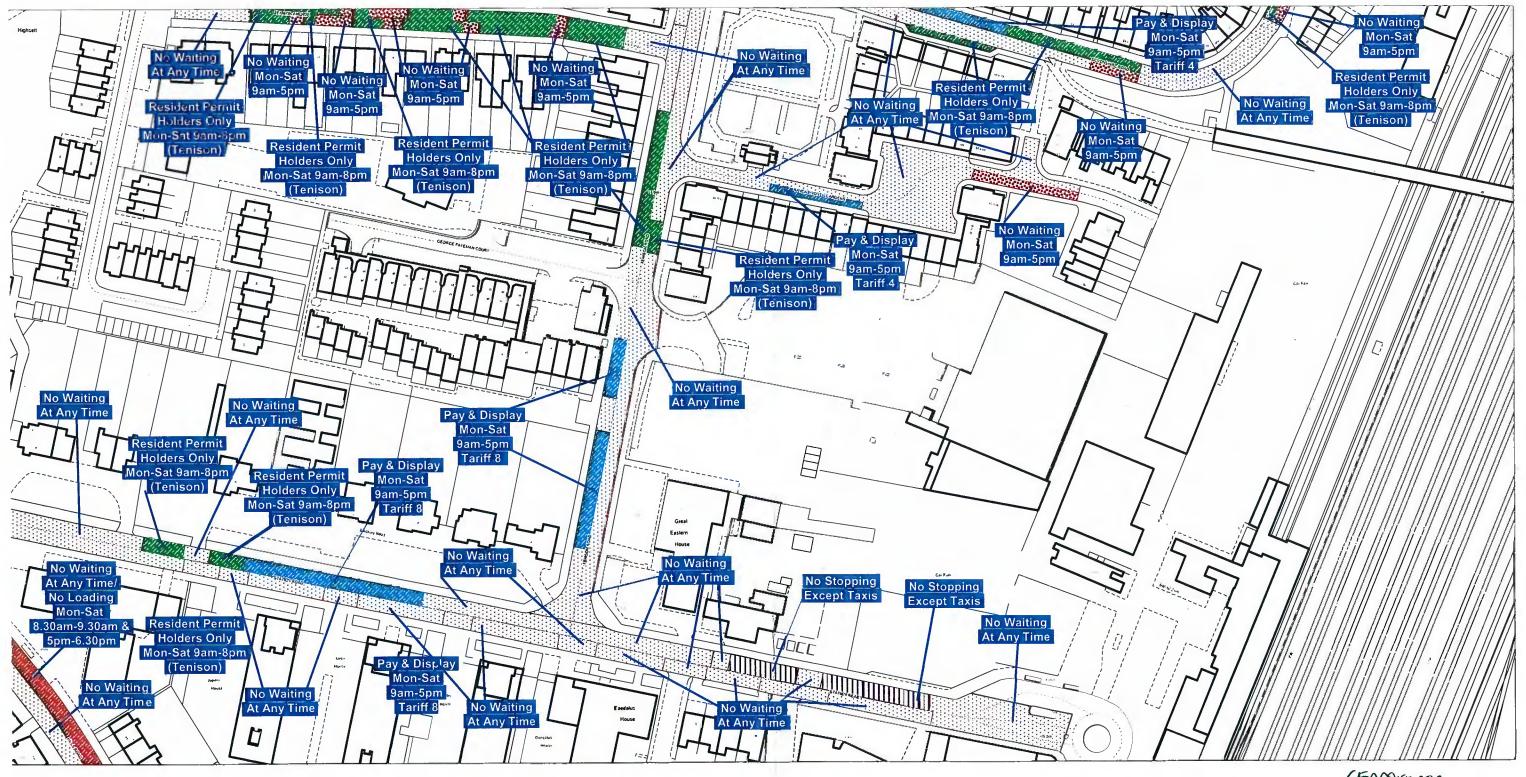

- 1. This Order shall come into operation for all purposes on the 14th day of January 2008 and may be cited as The City of Cambridge (Permitted Parking and Special Parking Area)(Waiting Restrictions and Street Parking Places)(Consolidation) Order 2004 (Amendment No. 56) Order 2007.
- 2. In this Order the expression "the Order of 2004" shall mean The City of Cambridge (Permitted Parking and Special Parking Area)(Waiting Restrictions and Street Parking Places)(Consolidation) Order 2004 and any reference to the Order of 2004 shall be construed as a reference to that Order as varied or amended.
- 3. The Order of 2004 shall be amended and have effect as though plan no. L25 was deleted and substituted by the plan annexed to this Order.

## SHEET REVISION NUMBER - 4

## SHEET ACTIVE FROM - 14TH JANUARY 2008

SCALE - 1:1250

THE CITY OF CAMBRIDGE (PERMITTED PARKING AND SPECIAL PARKING AREA) (WAITING RESTRICTIONS AND STREET PARKING PLACES) (CONSOLIDATION) ORDER 2004 (AMENDMENT NO. 56) ORDER 2007

| K24        | L24 | M24 |
|------------|-----|-----|
| K25        | L25 | M25 |
| K26        | L26 | M26 |
| <b>3</b> A |     |     |

CENTEURON

AREA CODE: L25

Cambridge City Council, The Guildhall, Cambridge, CB2 3QJ